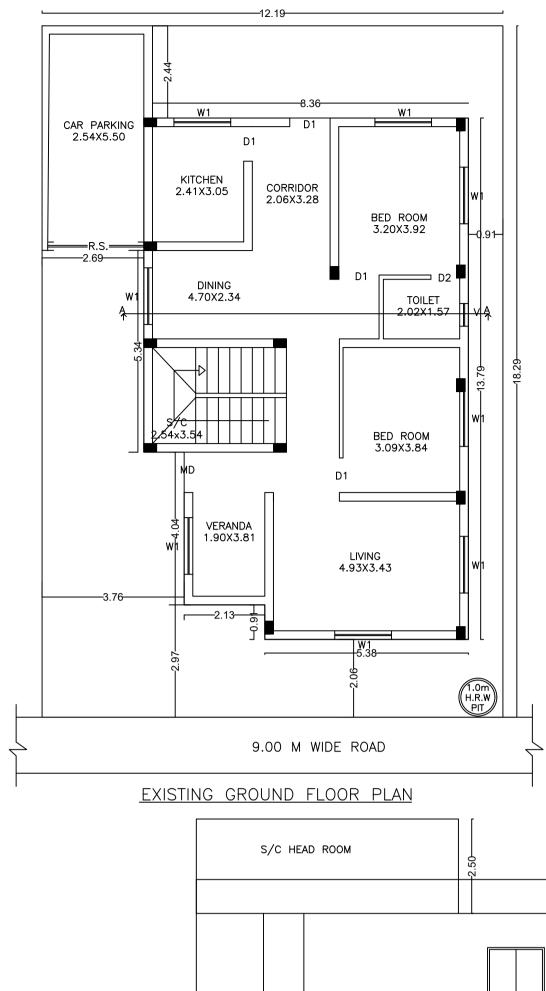

EXISTING/PROPOSED FIRST FLOOR PLAN

Block :RESI (BLD)

FRONT ELEVATION

| Floor<br>Name                             | Total Built<br>Up Area<br>(Sq.mt.) | Existing<br>Built Up<br>Area | Proposed<br>Built Up<br>Area | Deductions<br>Sq.mt.) |         | Existing<br>FAR Area<br>(Sq.mt.) | Proposed<br>FAR Area<br>(Sq.mt.) | Total FAR<br>Area<br>(Sq.mt.) | Tnmt (No |
|-------------------------------------------|------------------------------------|------------------------------|------------------------------|-----------------------|---------|----------------------------------|----------------------------------|-------------------------------|----------|
|                                           | (34.111.)                          | (Sq.mt.)                     | (Sq.mt.)                     | StairCase             | Parking | (04.111.)                        | Resi.                            | (04.111.)                     |          |
| Terrace<br>Floor                          | 15.45                              | 0.00                         | 15.45                        | 15.45                 | 0.00    | 0.00                             | 0.00                             | 0.00                          | 0        |
| First Floor                               | 117.10                             | 61.22                        | 55.88                        | 0.00                  | 0.00    | 61.22                            | 55.88                            | 117.10                        | 0        |
| Ground<br>Floor                           | 127.72                             | 111.17                       | 0.00                         | 0.00                  | 16.55   | 111.17                           | 0.00                             | 111.17                        | 0        |
| Total:                                    | 260.27                             | 172.39                       | 71.33                        | 15.45                 | 16.55   | 172.39                           | 55.88                            | 228.27                        | 0        |
| Total<br>Number of<br>Same<br>Blocks<br>: | 1                                  |                              |                              |                       |         |                                  |                                  |                               |          |
| Total:                                    | 260.27                             | 172.39                       | 71.33                        | 15.45                 | 16.55   | 172.39                           | 55.88                            | 228.27                        | 0        |

## FAR &Tenement Details

| Block No. of<br>Same Bldg |   | Total Built<br>Up Area<br>(Sq.mt.) | Existing<br>Built Up<br>Area | Proposed<br>Built Up<br>Area | Deductions (Area in Sq.mt.) |         | Existing<br>FAR Area<br>(Sq.mt.) | Proposed<br>FAR Area<br>(Sq.mt.) | Total FAR<br>Area | Tnmt (No.) |
|---------------------------|---|------------------------------------|------------------------------|------------------------------|-----------------------------|---------|----------------------------------|----------------------------------|-------------------|------------|
|                           |   | (04.111.)                          | (Sq.mt.)                     | (Sq.mt.)                     | StairCase                   | Parking | (04.111.)                        | Resi.                            | (Sq.mt.)          |            |
| RESI<br>(BLD)             | 1 | 260.27                             | 172.39                       | 71.33                        | 15.45                       | 16.55   | 172.39                           | 55.88                            | 228.27            | 01         |
| Grand<br>Total:           | 1 | 260.27                             | 172.39                       | 71.33                        | 15.45                       | 16.55   | 172.39                           | 55.88                            | 228.27            | 1.00       |