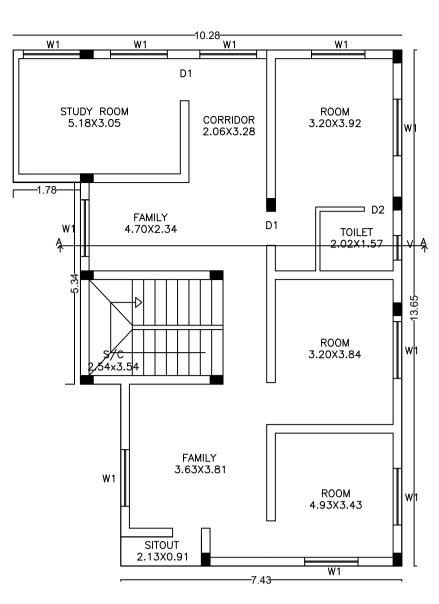

EXISTING/PROPOSED FIRST FLOOR PLAN

Block :RESI (BLD)

FRONT ELEVATION

| Floor<br>Name                             | Total Built<br>Up Area<br>(Sq.mt.) | Existing<br>Built Up<br>Area | Proposed<br>Built Up<br>Area | Deductions<br>Sq.mt.) |         | Existing<br>FAR Area<br>(Sq.mt.) | Proposed<br>FAR Area<br>(Sq.mt.) | Total FAR<br>Area<br>(Sq.mt.) | Tnmt (No |
|-------------------------------------------|------------------------------------|------------------------------|------------------------------|-----------------------|---------|----------------------------------|----------------------------------|-------------------------------|----------|
|                                           | (34.111.)                          | (Sq.mt.)                     | (Sq.mt.)                     | StairCase             | Parking | (04.111.)                        | Resi.                            | (04.111.)                     |          |
| Terrace<br>Floor                          | 15.45                              | 0.00                         | 15.45                        | 15.45                 | 0.00    | 0.00                             | 0.00                             | 0.00                          | 0        |
| First Floor                               | 117.10                             | 61.22                        | 55.88                        | 0.00                  | 0.00    | 61.22                            | 55.88                            | 117.10                        | 0        |
| Ground<br>Floor                           | 127.72                             | 111.17                       | 0.00                         | 0.00                  | 16.55   | 111.17                           | 0.00                             | 111.17                        | 0        |
| Total:                                    | 260.27                             | 172.39                       | 71.33                        | 15.45                 | 16.55   | 172.39                           | 55.88                            | 228.27                        | 0        |
| Total<br>Number of<br>Same<br>Blocks<br>: | 1                                  |                              |                              |                       |         |                                  |                                  |                               |          |
| Total:                                    | 260.27                             | 172.39                       | 71.33                        | 15.45                 | 16.55   | 172.39                           | 55.88                            | 228.27                        | 0        |