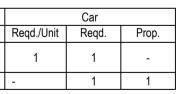

## Required Parking(Table 7a)

| Block      | Туре        | Type SubUse Ar              |          | Units |       |  |
|------------|-------------|-----------------------------|----------|-------|-------|--|
| Name       | турс        | Subuse                      | (Sq.mt.) | Reqd. | Prop. |  |
| RESI (BLD) | Residential | Plotted Resi<br>development | 50 - 225 | 1     | -     |  |
|            | Total :     |                             | -        | -     | -     |  |
| Parking    | Check       | (Table                      | 7b)      |       |       |  |

| Vehicle Type  | Re      | qd.           | Achieved |               |  |
|---------------|---------|---------------|----------|---------------|--|
|               | No.     | Area (Sq.mt.) | No.      | Area (Sq.mt.) |  |
| Car           | 1       | 13.75         | 1        | 13.75         |  |
| Total Car     | 1 13.75 |               | 1        | 13.75         |  |
| TwoWheeler    | -       | - 13.75       |          | 0.00          |  |
| Other Parking | -       |               |          | 2.80          |  |
| Total         |         | 27.50         | 16.55    |               |  |