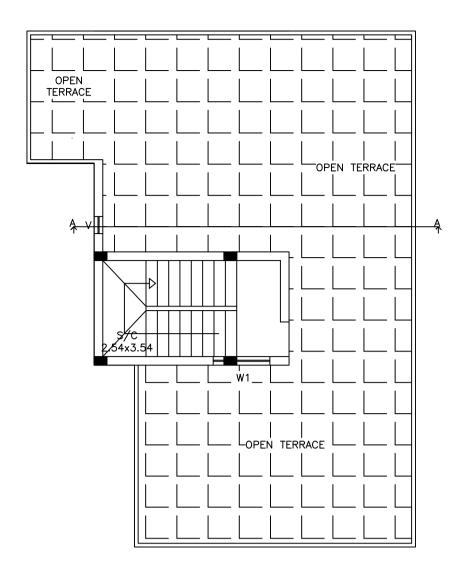

PROPOSED TERRACE FLOOR PLAN

| Carpet Area | No. of Rooms | No. of<br>Tenement |
|-------------|--------------|--------------------|
| 187.03      | 6            | 1                  |
| 0.00        | 3            | 0                  |
| 0.00        | 4            | U                  |
| 187.03      | 13           | 1                  |
|             |              |                    |